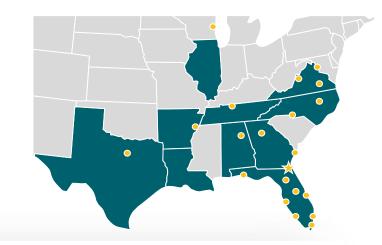

#### **Miller Electric Overview**

- Headquartered in Jacksonville, FL, Miller Electric designs, installs, maintains, upgrades and replaces complex electrical systems and related technologies across the Southeastern U.S.
- Expertise to its clients extends beyond traditional electrical contracting into systems integration, repairs & maintenance, building automation, energy & sustainability solutions, and engineering services
- Trusted, long-term business partner to over 1,000 clients across a broad array of industries

#### **Geographic Presence**

### Miller Electric is a Best-in-Class, Family- and Employee-Owned Company with Attractive Geographic and End Market Exposure

- Valuable, scaled commercial electrical contractor platform with a nearly century-long track record of excellence and commitment to innovation
  - $\sim$ 90% of revenues from Florida and the greater Southeastern U.S., where EMCOR has limited electrical construction presence today